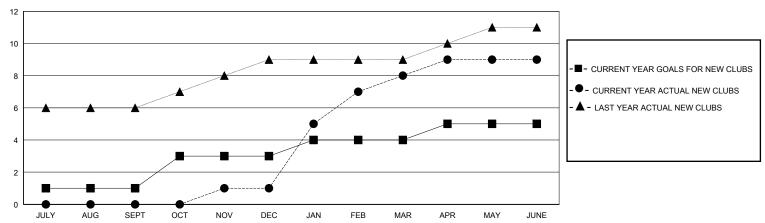

## GOALS AND ACTUAL NEW CLUBS CUMULATIVE

JAN

DEC

NOV

GOALS AND ACTUAL MEMBERS CUMULATIVE

- LAST YEAR MEMBERSHIP ACTUAL

| DROPPED CLUBS: 28 |       | 66 CLUBS OF 140 ADDED 1 OR MORE | GENDER DISTRIBUTION        |                |       |
|-------------------|-------|---------------------------------|----------------------------|----------------|-------|
|                   |       | NEW MEMBERS                     | MALE                       | 2,242 (81.14%) |       |
|                   |       |                                 | FEMALE                     | 521 (18.86%)   |       |
| DROPPED MEMBERS   |       |                                 |                            |                |       |
| DECEASED          | 6     | CLICK HERE FOR CUMULATIVE       | TOTAL FAMILY UNIT MEMBERS  |                | 2,182 |
| CLUB CANCELLED    | 575   | MEMBERSHIP DATA                 | FAMILY MEMBERS PAYING HALF |                | 4 600 |
| OTHER             | 1,165 |                                 |                            |                | 1,628 |
| TOTAL             | 1,746 |                                 |                            |                |       |