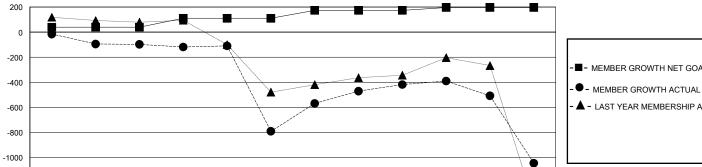

## GOALS AND ACTUAL NEW CLUBS CUMULATIVE

JAN

DEC

NOV

GOALS AND ACTUAL MEMBERS CUMULATIVE

- LAST YEAR MEMBERSHIP ACTUAL

| DROPPED CLUBS: 28 |       | 66 CLUBS OF 140 ADDED 1 OR MORE | GENDER DISTRIBUTION        |                |       |
|-------------------|-------|---------------------------------|----------------------------|----------------|-------|
|                   |       | NEW MEMBERS                     | MALE                       | 2,242 (81.14%) |       |
|                   |       |                                 | FEMALE                     | 521 (18.86%)   |       |
| DROPPED MEMBERS   |       |                                 |                            |                |       |
| DECEASED          | 6     | CLICK HERE FOR CUMULATIVE       | TOTAL FAMILY UNIT MEMBERS  |                | 2,182 |
| CLUB CANCELLED    | 575   | MEMBERSHIP DATA                 | FAMILY MEMBERS PAYING HALF |                | 4 600 |
| OTHER             | 1,165 |                                 |                            |                | 1,628 |
| TOTAL             | 1,746 |                                 |                            |                |       |